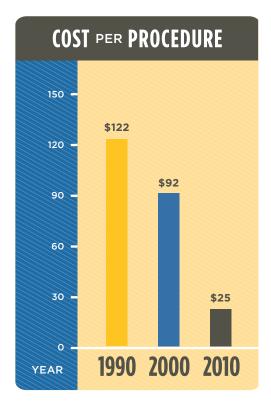

Our overhead is less than 5% and we have now found a way to fund all of that internally – so 100% of your donation goes to program expenses! Because of our network of suppliers and medical partners, our costs per surgery remain around \$25 and our costs for a prescription pair of glasses is around \$10. The CharityVision team around the world works hard to keep those numbers in check and to set the standard for efficiency. We thrive on it.

#### **CHARITYVISION**

is a non-profit, 501 (c)(3) focused on preventing blindness and restoring sight to people in developing nations by implementing sustainable solutions. Over the past 30 years, local doctors in impoverished countries have perform hundreds of thousands of life-changing surgeries—that cost on average only 25 dollars.

# 29+ YEARS OF ACCOMPLISHMENT

MORE PROCEDURES, MORE VALUE, LOWER COST