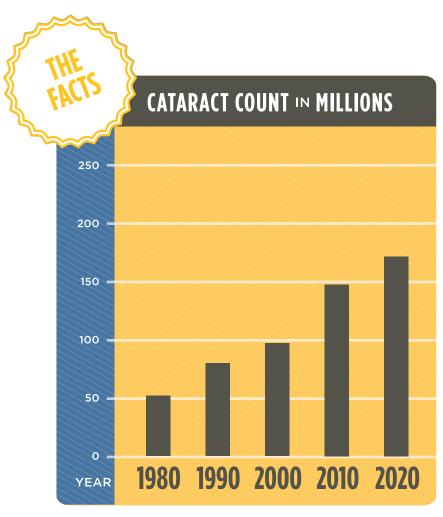

# IF WE DON'T HELP, WHO WILL?

By 2020, the World Health Organization estimates that 165 million people worldwide will be affected by cataracts. Approximately 20% of all school childern need glasses to see the board clearly. If we don't help, who will?