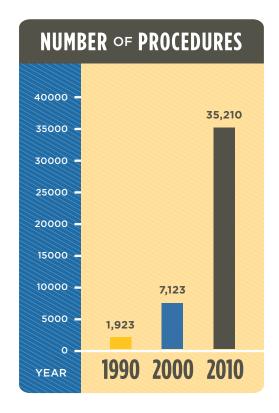

# OUR HISTORY

Since 1987, we've provided over 510,000 surgeries to people suffering from needless blindness and other debilitating health problems. We now average about 80,000 new procedures a year from our network of partners around the world.

# 29+ YEARS OF ACCOMPLISHMENT

MORE PROCEDURES, MORE VALUE, LOWER COST