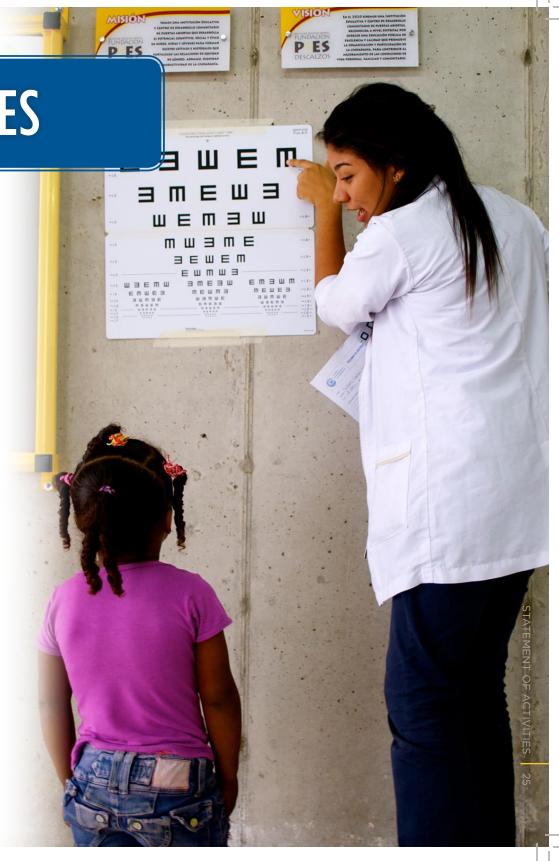

Last year we did around 80,000 surgeries, we screened over 500,000 individuals (more than 100,000 of which were school children), and distributed close to 70,000 pairs of glasses.... certainly a year to be proud of.

# IF WE DON'T HELP, WHO WILL?

By 2020, the World Health Organization estimates that 165 million people worldwide will be affected by cataracts. Approximately 20% of all school childern need glasses to see the board clearly. If we don't help, who will?