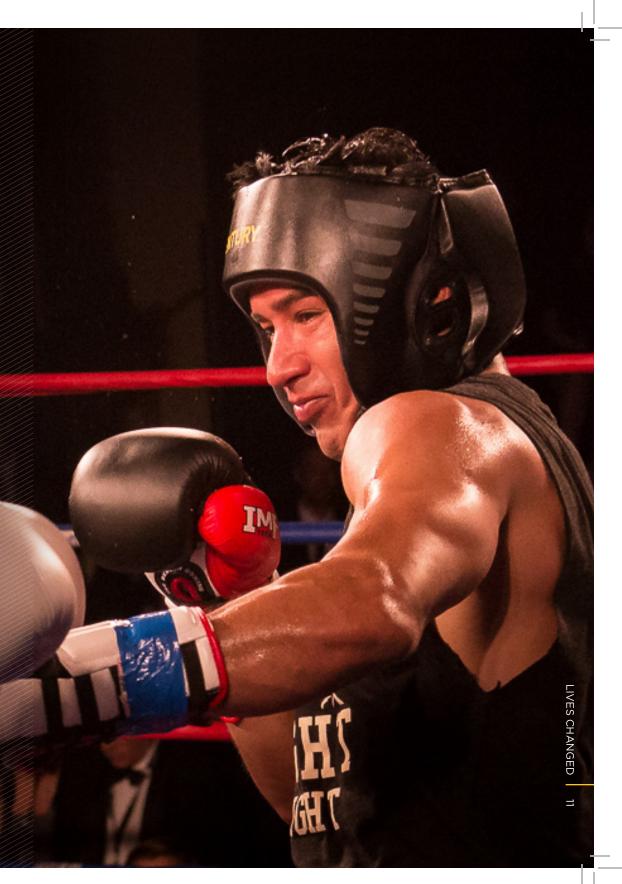

## CV FIGHT NIGHT

# MARIO LOPEZVS. THE GOLDEN BOY

Once again, putting the fun back in fundraising! On June 11th, round two of CharityVision's Fight Night took place in Salt Lake City. Mario Lopez hopped in the ring to battle it out with "The Golden Boy", Oscar De La Hoya. Mitt Romney also jumped in the ring for a masked luchador performance. This celebrity boxing night raised funds for CharityVision's never-ending fight against blindness. Thank you to all of the wonderful partners and donors that made this possible!